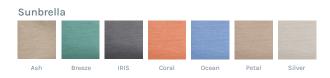

## Spazio Center Seat

Style

18930 (sunbrella)

**Product Dimensions** 

42"L x 36"W x 24"H: 26.5 lbs

**Box Dimensions** 

40" x 48" x 30": 65 lbs

Colors & Fabrics (COM Available)

Our modular Spazio Outdoor Center Seat is perfect for relaxing and entertaining on your patio or poolside. These versatile, luxurious editions to our bean bag range are made using the limited edition Sunbrella® Cast fabrics - perfect for modern interiors and durable enough to withstand outdoor living. The finely textured, heathered weave is resistant to dirt, mold, mildew, and UV rays and is designed to maintain its beauty with proper care and easy cleaning.