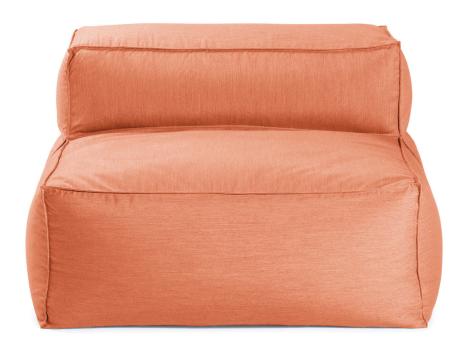

## Spazio Center Seat

Style

18930 (sunbrella)

**Product Dimensions** 

42"L x 36"W x 24"H: 26.5 lbs

**Box Dimensions** 

40" x 48" x 30": 65 lbs

Colors & Fabrics (COM Available)

Our modular Spazio Outdoor Center Seat is perfect for relaxing and entertaining on your patio or poolside. These versatile, luxurious editions to our bean bag range are made using the limited edition Sunbrella® Cast fabrics - perfect for modern interiors and durable enough to withstand outdoor living. The finely textured, heathered weave is resistant to dirt, mold, mildew, and UV rays and is designed to maintain its beauty with proper care and easy cleaning.