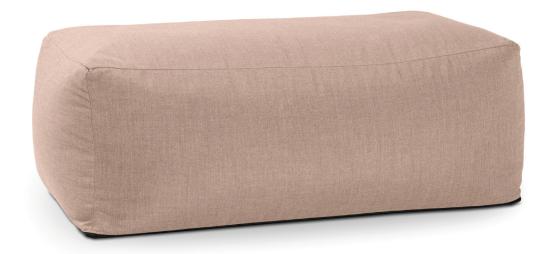

## Minos Outdoor Ottoman

Style

17638 (Sunbrella)

**Product Dimensions** 

40"W x 22"D x 14"H: 8 lbs

**Box Dimensions** 

19" x 17" x 41": 15 lbs

Colors & Fabrics (COM Available)

Crafted with durability and functionality in mind, this weatherproof bean bag ottoman offers firm leg support and plush seating for ultimate relaxation. Its compact and lightweight design allows easy maneuvering and customization, while its Sunbrella® fabric cover ensures fade-resistant style indoors or outdoors. Thanks to its removable, washable cover and inner liner with a child-proof zipper, it's a dependable choice for families and pet owners alike.