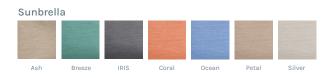

## Minos Outdoor Ottoman

Style

17638 (Sunbrella)

**Product Dimensions** 

40"W x 22"D x 14"H: 8 lbs

**Box Dimensions** 

19" x 17" x 41": 15 lbs

Colors & Fabrics (COM Available)