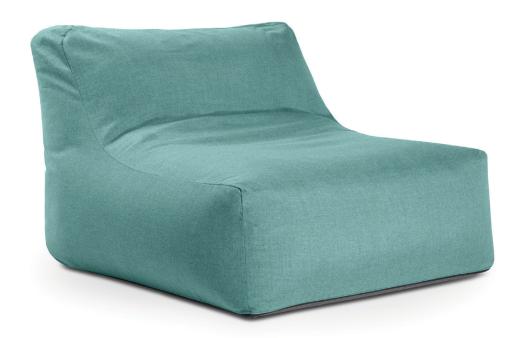

## Minos Outdoor Chair

Style

17639 (Sunbrella)

**Product Dimensions** 

40"W x 22"D x 14"H: 15 lbs

**Box Dimensions** 

36" x 25" x 39": 25 lbs

Colors & Fabrics (COM Available)

Your ultimate seating solution for any setting. Crafted with weatherproof Sunbrella® fabric covers in six stylish colors featuring a durable plain weave, this bean bag chair offers full-body support with soft, comfortable bead filling. The lightweight design is easy to maneuver, and the removable cover is machine washable, making it perfect for family and dog-friendly spaces. With fade-resistant performance fabric, and durable construction featuring polystyrene beads, an inner liner, a childproof zipper, and a waterproof non-slip base, the Minos Chair ensures lasting comfort indoors and outdoors. Redefine relaxation with versatile style and unparalleled comfort.