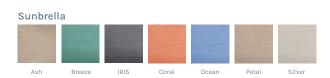

Your ultimate seating solution for any setting. Crafted with weatherproof Sunbrella® fabric covers in six stylish colors featuring a durable plain weave, this bean bag chair offers full-body support with soft, comfortable bead filling. The lightweight design is easy to maneuver, and the removable cover is machine washable, making it perfect for family and dog-friendly spaces. With fade-resistant performance fabric, and durable construction featuring polystyrene beads, an inner liner, a childproof zipper, and a waterproof non-slip base, the Minos Chair ensures lasting comfort indoors and outdoors. Redefine relaxation with versatile style and unparalleled comfort.