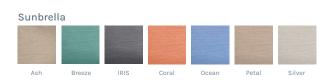

## Minos Outdoor Sun Lounger

Style

17640 (Sunbrella)

**Product Dimensions** 

40"W x 68"D x 28"H: 21 lbs

**Box Dimensions** 

48" x 40" x 29": 37 lbs (LTL ONLY)

Colors & Fabrics (COM Available)

Sink into comfort on this durable, weatherproof bean bag lounger, providing full-body support and available in six contemporary Sunbrella® fabric colors. Its expansive size makes it perfect for napping or sharing a seat, while its lightweight design allows easy maneuvering. Plus, it's family and dog-friendly with a washable cover and inner liner with a child-proof zipper, ensuring both durability and peace of mind. Embrace versatility and style with the Minos Lounger, the ultimate blend of comfort and functionality.