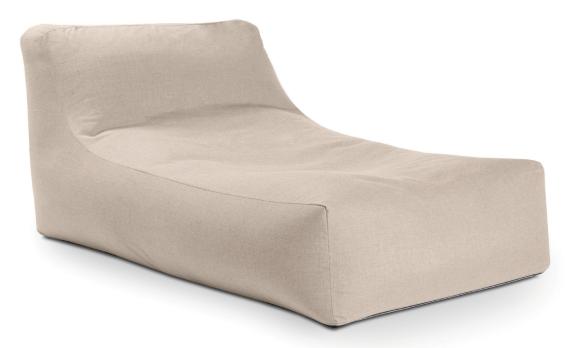

## Minos Outdoor Sun Lounger

Style

17640 (Sunbrella)

**Product Dimensions** 

40"W x 68"D x 28"H: 21 lbs

**Box Dimensions** 

48" x 40" x 29": 37 lbs (LTL ONLY)

Colors & Fabrics (COM Available)

Sink into comfort on this durable, weatherproof bean bag lounger, providing full-body support and available in six contemporary Sunbrella® fabric colors. Its expansive size makes it perfect for napping or sharing a seat, while its lightweight design allows easy maneuvering. Plus, it's family and dog-friendly with a washable cover and inner liner with a child-proof zipper, ensuring both durability and peace of mind. Embrace versatility and style with the Minos Lounger, the ultimate blend of comfort and functionality.